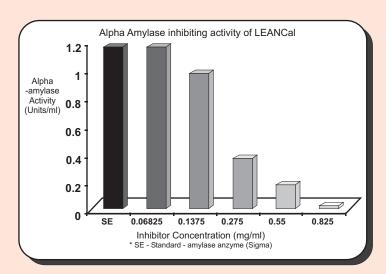

#### **CLINICAL EFFICACY**

### **PRODUCT INFORMATION**

A proprietary product composed of organic Phaseolus Vulgaris, & highly bioavailable salts of Chromium and Zinc

- The product functions by blocking the activity of alpha – amylase and prevents absorption of complex carbohydrates
- The product improves glucose tolerance factor
- The product enhances immunity under stress from weight loss

## **PARTICLE ATTRIBUTES**

- Bulk density: 0.68 0.85 kg/m3
- Particle size: 80% thru 80 mesh
- α amylase inhibitory activity NLT 8000 units / gram